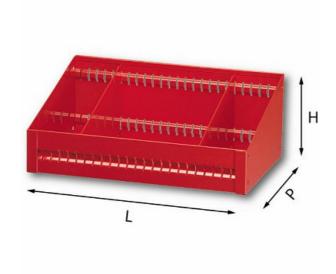

## **INCLINED SHELF**

## 5003 RIB1

- Inclined shelf with 2 removable dividers
- To combine with the uprights of line 5003 MF
- Supplied with anti-slip rubber mat

## Family details

| Code      | LxPxH mm    | Weight kg | Quantity for packaging |
|-----------|-------------|-----------|------------------------|
| U50030036 | 435x275x185 | 3         | 1                      |